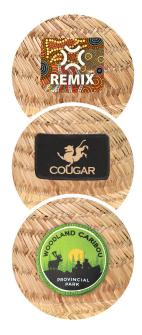

## **Decoration Options:**

- Crystal colour print
- Woven badge
- Sublimated badge

### **Decoration Areas**

Crystal colour print areas Front and back: 10cm (W) x 7cm (H) Both sides: 10cm (W) x 6cm (H) Brim: 10cm (W) x 6cm (H)

Iron-on Badge area All positions: up to 10cm (W) x 6cm (H) Available Services: Stock and Local decoration