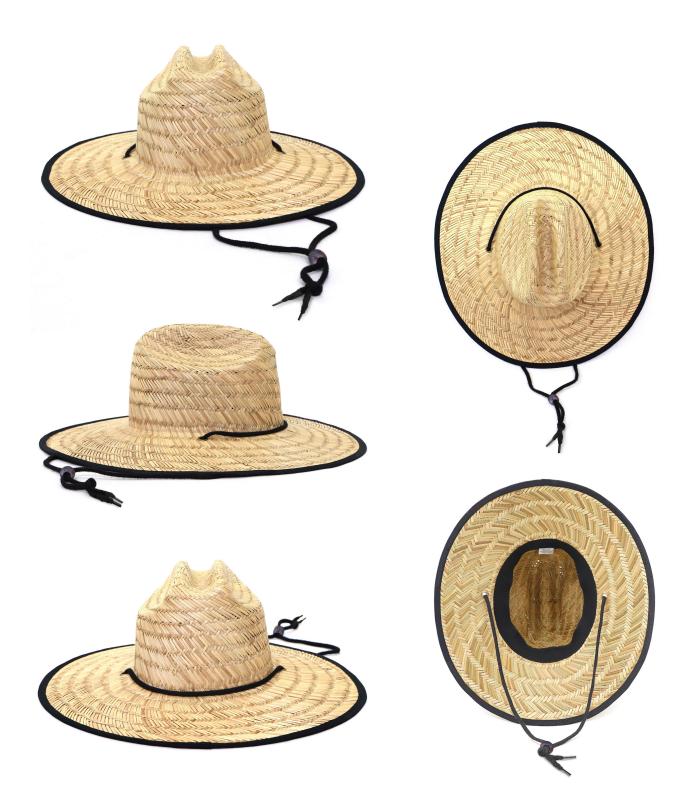

# AH999 Straw Hat

### **Colour:**

Natural

#### **Features:**

- Genuine straw
- Wide Brim with black trim
- Black chin cord and slide toggle
- Elastic sweatband
- One size fits most
- UPF50+

Wide Brim with black trim

**Carton Quantity** 25 units

**Elastic sweatband** 

Carton Measurements 42.50cm x 39.50cm x 45cm

Carton Weight 3.5kg